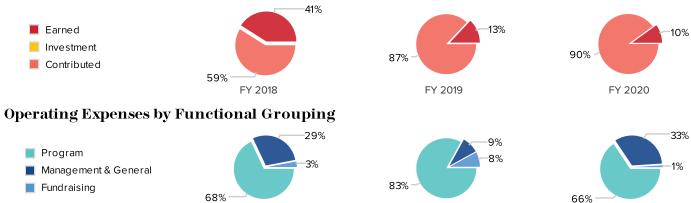

$88,837  | -45%     | \$115,952 | 31%      |
| Change in net assets | -\$19,151 | \$24,067  | 226%     | \$18,589  | -23%     |
| Total net assets     | \$79,454  | \$103,521 | 30%      | \$122,110 | 18%      |
|                      |           |           |          |           |          |

Organizations with expenses under \$50,000 do not have the option to enter net assets.

FY 2018

| Revenue & expense summary   | FY 2018   | FY 2019   | % Change | FY 2020   | % Change |
|-----------------------------|-----------|-----------|----------|-----------|----------|
| Total revenue less in-kind  | \$141,451 | \$112,904 | -20%     | \$134,541 | 19%      |
| Total expenses less in-kind | \$160,602 | \$88,837  | -45%     | \$115,952 | 31%      |

#### Unrestricted Operating Revenue by Source



FY 2019



# Rackham Symphony Choir

### Annual Report

| Workforce                      |         |         |          |         |          |
|--------------------------------|---------|---------|----------|---------|----------|
| Number of People               | FY 2018 | FY 2019 | % Change | FY 2020 | % Change |
| Employees: Full-time permanent | 1       | 0       | -100%    | 0       | n/a      |
| Volunteers                     | 85      | 71      | -16%     | 101     | 42%      |
| Independent contractors        | 30      | 15      | -50%     | 35      | 133%     |
| Interns and apprentices        | 5       | 5       | 0%       | 4       | -20%     |
| Total positions                | 121     | 91      | -25%     | 140     | 54%      |

| Attendance                       |